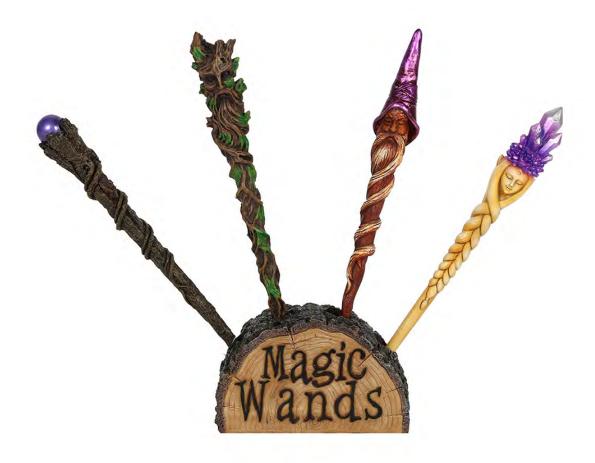

> Product Code WA\_76038 Mystical Wand Display With 8 Wands

Barcode: 5056131109179

#### **Product Description**

This lovely set has 8 mystical style wands (2 of each design) and one free single resin base wand holder which holds 4 wandsat a time. The price is for one wand and must be purchased in multiples of 8. The wands within the set are 2 x Goddess WandWith Purple Crystal, 2 x Man of the Wood Wand, 2 x Wizard Wand and 2 x Wand with Purple Gem. Perfect for a witch or wizardcollection. Please note that the wands are not toys and should be handled with care.

#### **Product Dimensions:**

H: 24cm x W: 4cm x D: 3cm

## **Product Materials :** Resin & Polyresin